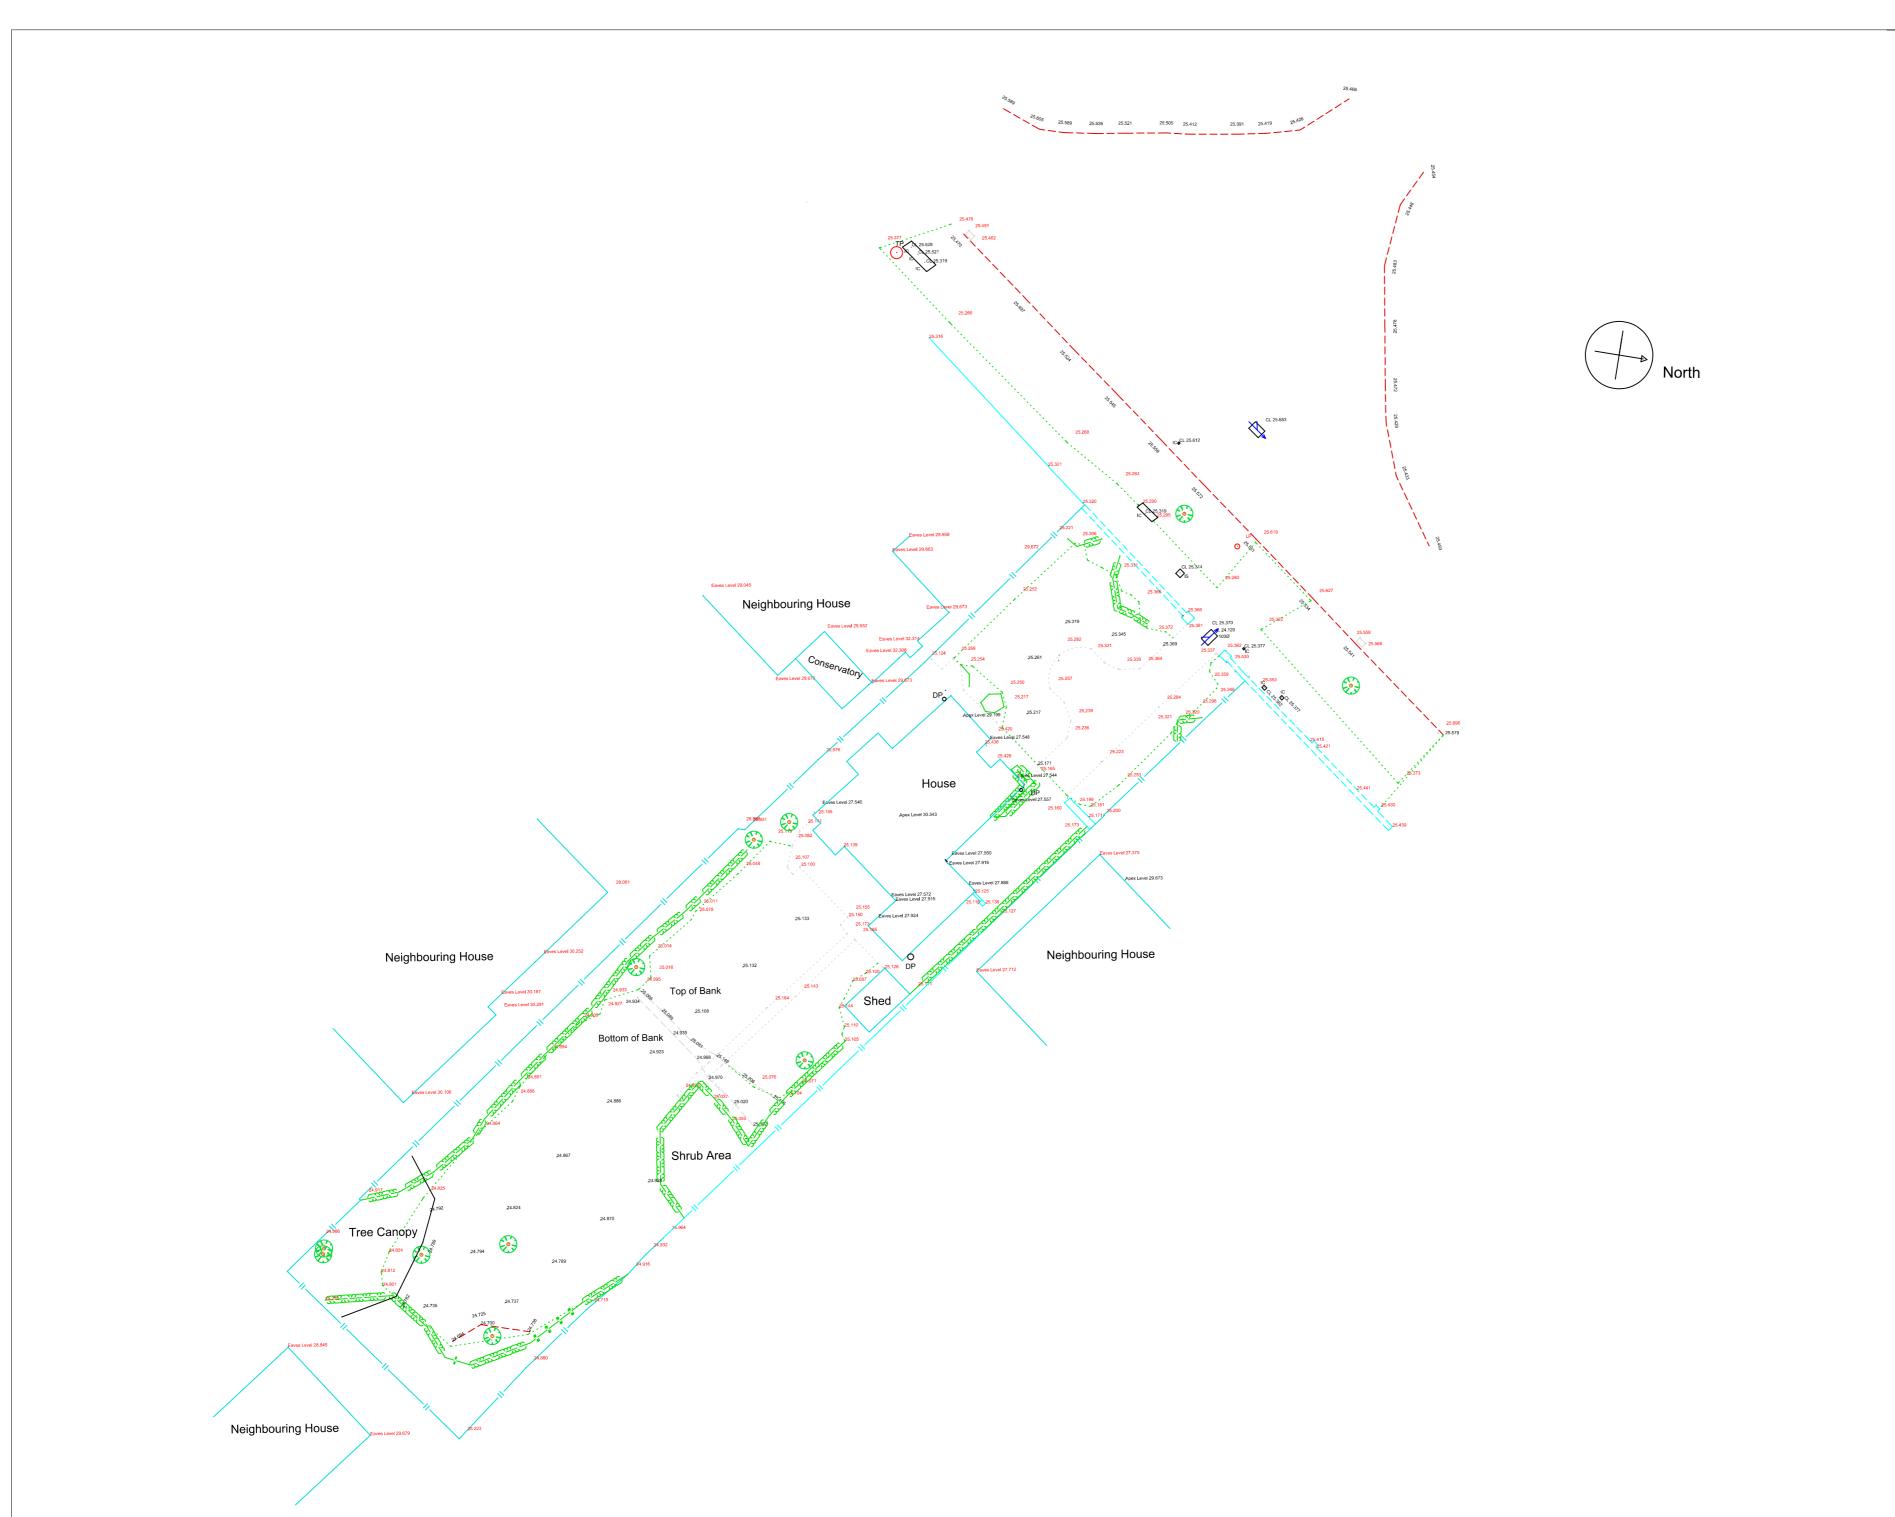

LEGEND BUILDING FENCE/BOARDER LINE KERB LINE VERGE HEDGE LINE TOP OF BANK BOTTOM OF BANK DRAINAGE CHANNEL MANHOLE COVER TREE TELEGRAPH POLE TP SPOT LEVEL INSPECTION COVER IC DOWN PIPE Title: Example Topo Survey Site: Date:

Surveyed By: Drawn By:

This drawing & any design thereon is the copyright of Athur Hudson Site engineers Ltd & must not be reproduced without their written consent This drawing represents a detailed measurement survey of the physical dimensions of the existing property. The drawing does not and is not intended to express any opinions on the physical, superficial or structural conditions of the premises depicted.

All critical dimensions should be verified on site prior to any design or construction works.